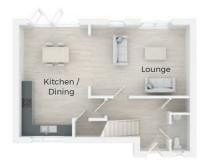

### THE BIRCH

3 BEDROOM · PLOTS 18, 19, 23, 24

Kitchen / Dining: 5.82m\* x 3.04m\* → 19' 1\* x 10'\*

Lounge: 4.08m x 3.53m → 13' 5 x 11' 7

Bedroom 1: 3.51m x 3.04m → 11' 6 x 10'

Bedroom 2: 3.21m x 3.21m → 10' 6 x 10' 6

Bedroom 3: 2.95m<sup>\*</sup> x 2.49m<sup>\*</sup> ⋅ 9' 8<sup>\*</sup> x 8' 2<sup>\*</sup>

\* maximum dimension

GROUND FLOOR

FIRST FLOOR

The Birch a is three bedroom home with allocated parking.

The ground floor comprises a kitchen/dining area with sliding patio doors opening onto the enclosed rear garden, cloakroom and good-sized lounge. To the first floor are three bedrooms served by a family bathroom.