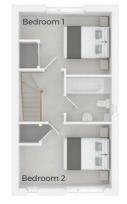

#### 2 BEDROOM · PLOTS 1, 9, 10, 12, 13, 14, 15, 17, 20, 21, 25

The Beech is the ideal starter/investment home, with two double bedrooms and generously proportioned reception space.

The ground floor comprises a kitchen, cloakroom and good-sized lounge/dining room with under stairs storage cupboard and sliding patio doors opening out onto the enclosed rear garden. To the first floor are two double bedrooms served by a family bathroom.

Bedroom 2: 4.23m<sup>\*</sup> x 2.93m<sup>\*</sup> → 13' 11<sup>\*</sup> x 9' 7<sup>\*</sup>

\* maximum dimension