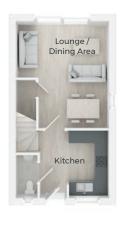

#### 2 BEDROOM · PLOTS 1, 9, 10, 12, 13, 14, 15, 17, 20, 21, 25

The Beech is the ideal starter/investment home, with two double bedrooms and generously proportioned reception space.

The ground floor comprises a kitchen, cloakroom and good-sized lounge/dining room with under stairs storage cupboard and sliding patio doors opening out onto the enclosed rear garden. To the first floor are two double bedrooms served by a family bathroom.

GROUND FLOOR

FIRST FLOOR

'L' Shape Lounge / Dining Area: 4.23m<sup>\*</sup> x 4.88m<sup>\*</sup> · 13' 11<sup>\*</sup> x 16'<sup>\*</sup>

Kitchen: 3.15m x 3.06m → 10' 4 x 10'

Bedroom 1: 4.23m\* x 2.85m\* → 13' 11\* x 9' 4\*