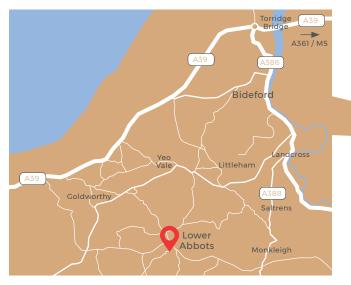

### DIRECTIONS

For sat nav devices use postcode EX39 5HY

#### From the A39 Bideford (Atlantic Highway)

After crossing the Torridge Bridge take the 1st exit at the roundabout, signposted Bideford, onto Heywood Road. Continue along this road for approximately 1 mile to the end of Bideford Quay. At the Old Bideford Bridge roundabout take the 2nd exit onto New Road/A386. At the next roundabout take the 1st exit and continue along the A386. After 1½ miles turn right signposted Littleham/Buckland Brewer/Parkham/Bradworthy. After 2.7 miles turn left sign posted Buckland Brewer. Follow this road into the village and continue past the primary school. After the primary school, take the first left into Hillpark and follow the estate road. You will find Lower Abbots located at the end of Hillpark estate road.