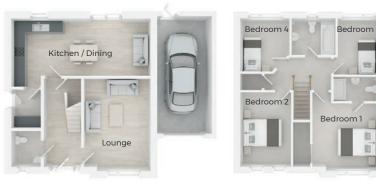

## THE CEDAR

4 BEDROOM · PLOTS 4,5, 29

The Cedar is a wonderful four bedroom detached family home with a garage and off-road parking.

The ground floor comprises entrance hallway with guest cloakroom, kitchen/dining room, utility room and sizeable lounge. To the first floor are the master bedroom with en-suite and three further bedrooms served by the family bathroom. This property would easily lend itself to 'working from home'.

GROUND FLOOR

FIRST FLOOR

 Kitchen / Dining:

 7.50m x 3.06m\*\*
 24' 7 x 10' 1\*

Lounge: 4.96m x 3.59m → 16' 3 x 11' 9

Bedroom 1: 3.62m x 3.62m · 11' 11 x 11' 11

Bedroom 2: 3.97m x 2.74m → 13' x 9'

Bedroom 3: 3.02m x 2.26m ⋅ 9' 11 x 7' 5

Bedroom 4: 2.85m x 2.64m → 9' 4 x 8' 8

\*\* minimum dimension

THE WILLOW

4 BEDROOM · PLOTS 26, 30

The Willow is a splendid four-bedroom detached family home with a double garage and off-road parking.

The ground floor comprises entrance hallway with guest cloakroom and open plan kitchen/dining/lounge with bi-fold and sliding patio doors opening out onto the enclosed rear garden. To the first floor are the master bedroom with en-suite and three further bedrooms serviced by the family bathroom. This property would nicely lend itself to 'working from home'.