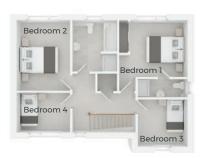

### THE BIRCH

3 BEDROOM · PLOTS 18, 19, 23, 24

Kitchen / Dining: 5.82m\* x 3.04m\* → 19' 1\* x 10'\*

Lounge: 4.08m x 3.53m → 13' 5 x 11' 7

Bedroom 1: 3.51m x 3.04m → 11' 6 x 10'

Bedroom 2: 3.21m x 3.21m → 10' 6 x 10' 6

Bedroom 3: 2.95m<sup>\*</sup> x 2.49m<sup>\*</sup> ⋅ 9' 8<sup>\*</sup> x 8' 2<sup>\*</sup>

\* maximum dimension

GROUND FLOOR

FIRST FLOOR

The Birch a is three bedroom home with allocated parking.

The ground floor comprises a kitchen/dining area with sliding patio doors opening onto the enclosed rear garden, cloakroom and good-sized lounge. To the first floor are three bedrooms served by a family bathroom.