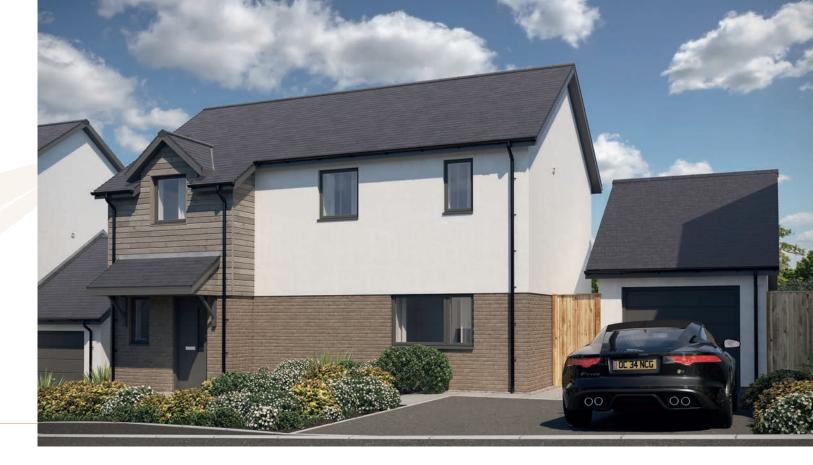

## THE ROWAN

2 BEDROOM · PLOT 32

The Rowan is an appealing detached two bedroom home.

The ground floor comprises open plan kitchen, lounge and dining area and features sliding patio doors opening out onto the enclosed rear garden. There is also a guest cloakroom. To the first floor are two bedrooms served by a family bathroom.

This home has the benefit of off-road parking.

FIRST FLOOR

**GROUND FLOOR** 

Kitchen / Dining / Lounge: 7.27m\* x 4.57m\* · 23' 10\* x 15' Bedroom 1:

3.75m\* x 3.36m\* · 12' 4\* x 11'\*

Bedroom 2: 2.56m x 2.56m → 8' 5 x 8' 5

\* maximum dimension

Lounge: 5.58m x 3.22m · 18' 4 x 10' 7

Kitchen / Dining: 4.91m x 3.11m → 16' 1 x 10' 2

Bedroom 1: 3.14m x 3.00m → 10' 4 x 9' 10

Bedroom 2: 3.14m x 2.97m → 10' 4 x 9' 9

Bedroom 3: 3.34m x 2.31m → 10' 11 x 7' 7