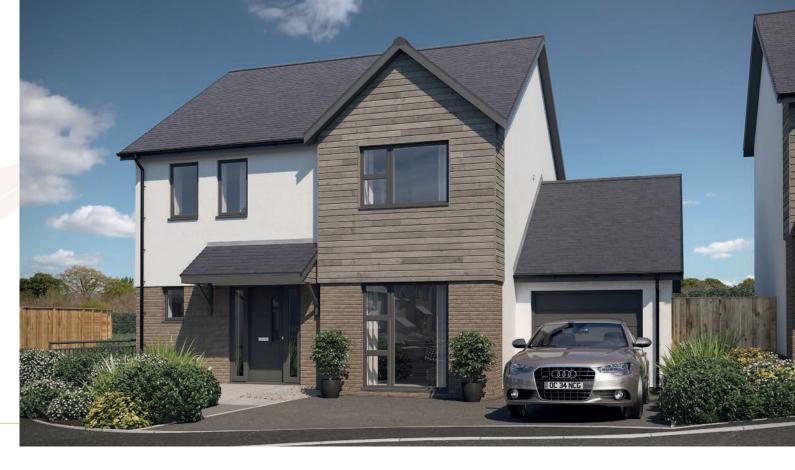

### THE ELM

3 BEDROOM • PLOTS 3, 8, 11, 35

The Elm is an impressive three bedroom, detached home with a garage and off-road parking.

The welcoming hall guides you to a kitchen/dining room with bi-fold doors (plots 3, 8 & 35) and sliding patio doors (plot 11) opening onto the garden area. The ground floor also comprises a cloakroom and sizeable lounge. To the first floor are a master bedroom with en-suite and built-in wardrobes, and two further bedrooms served by a family bathroom.