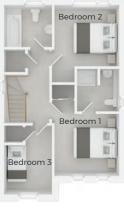

#### 3 BEDROOM · PLOTS 2, 6, 7, 16, 27, 28, 31, 33, 34

The Maple is a well-proportioned detached three bedroom family home.

The entrance hall guides you into the home, with the ground floor offering kitchen/dining room, lounge, cloakroom. The first floor comprises master bedroom with en-suite, and two further bedrooms served by a family bathroom.

The Maple has the benefit of an attached garage and off-road parking.