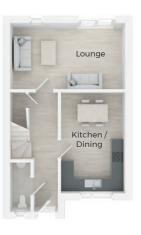

### THE ELM

3 BEDROOM • PLOTS 3, 8, 11, 35

The Elm is an impressive three bedroom, detached home with a garage and off-road parking.

The welcoming hall guides you to a kitchen/dining room with bi-fold doors (plots 3, 8 & 35) and sliding patio doors (plot 11) opening onto the garden area. The ground floor also comprises a cloakroom and sizeable lounge. To the first floor are a master bedroom with en-suite and built-in wardrobes, and two further bedrooms served by a family bathroom.

GROUND FLOOR

FIRST FLOOR

Lounge: 5.34m x 3.12m · 17' 6 x 10' 3

 Kitchen / Dining:

 5.36m x 3.47m\*
 17' 7 x 11' 5\*

Bedroom 1: 4.31m\* x 3.02m\*\* → 14' 2\* x 9' 11\*\*

Bedroom 2: 3.18m x 3.03m → 10' 5 x 9' 11

Bedroom 3: 3.18m x 1.89m → 10' 5 x 6' 2

\* maximum dimension \*\*minimum dimension

7