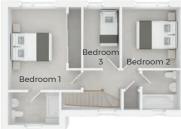

\* maximum dimension

Lounge: 5.58m x 3.22m · 18' 4 x 10' 7

Kitchen / Dining: 4.91m x 3.11m → 16' 1 x 10' 2

Bedroom 1: 3.14m x 3.00m → 10' 4 x 9' 10

Bedroom 2: 3.14m x 2.97m → 10' 4 x 9' 9

Bedroom 3: 3.34m x 2.31m → 10' 11 x 7' 7