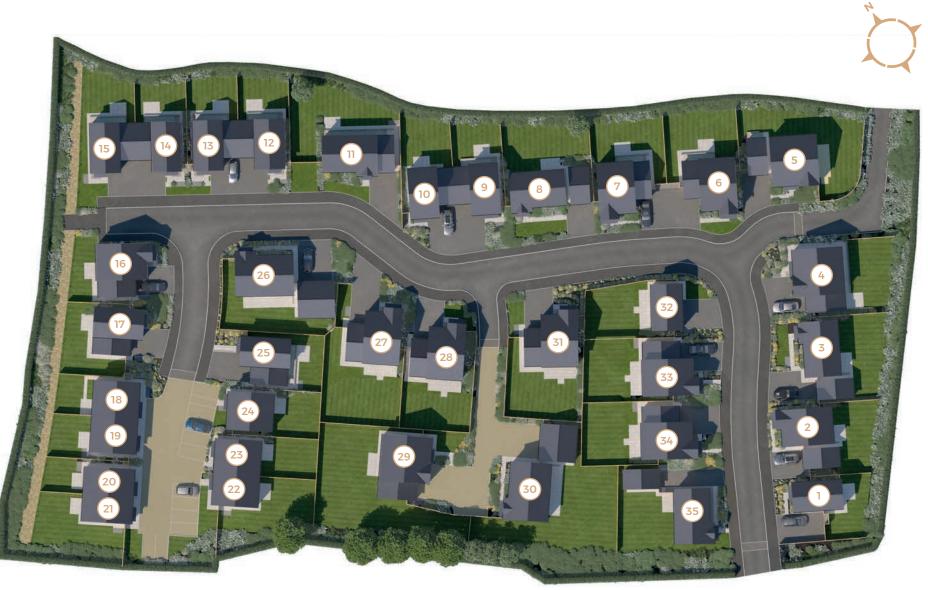

SITE PLAN

The Beech: plots 1, 9, 10, 12, 13, 14, 15, 17, 20, 21, 25 The Ash: plot 22 The Rowan: plot 32 The Maple: plots 2,6, 7, 16, 27, 28, 31, 33, 34 The Elm: plots 3, 8, 11, 35 The Birch: plots 18, 19, 23, 24 The Cedar: plots 4, 5, 29 The Willow: plots 26, 30