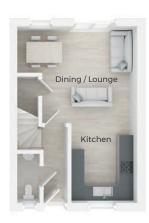

#### 2 BEDROOM · PLOTS 1, 9, 10, 12, 13, 14, 15, 17, 20, 21, 25

The Beech is the ideal starter/investment home, with two double bedrooms and generously proportioned reception space.

The ground floor comprises a kitchen, cloakroom and good-sized lounge/dining room with under stairs storage cupboard and sliding patio doors opening out onto the enclosed rear garden. To the first floor are two double bedrooms served by a family bathroom.

GROUND FLOOR

FIRST FLOOR

'L' Shape Lounge / Dining Area: 4.23m<sup>\*</sup> x 4.88m<sup>\*</sup> · 13' 11<sup>\*</sup> x 16'<sup>\*</sup>

Kitchen: 3.15m x 3.06m → 10' 4 x 10'

Bedroom 1: 4.23m\* x 2.85m\* → 13' 11\* x 9' 4\*