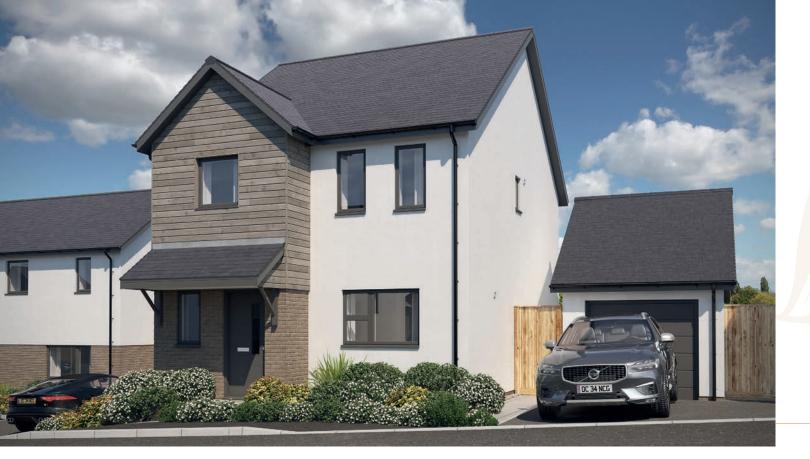

## THE CEDAR

4 BEDROOM · PLOTS 4,5, 29

The Cedar is a wonderful four bedroom detached family home with a garage and off-road parking.

The ground floor comprises entrance hallway with guest cloakroom, kitchen/dining room, utility room and sizeable lounge. To the first floor are the master bedroom with en-suite and three further bedrooms served by the family bathroom. This property would easily lend itself to 'working from home'.

GROUND FLOOR

FIRST FLOOR

 Kitchen / Dining:

 7.50m x 3.06m\*\*
 24' 7 x 10' 1\*

Lounge: 4.96m x 3.59m → 16' 3 x 11' 9

Bedroom 1: 3.62m x 3.62m · 11' 11 x 11' 11

Bedroom 2: 3.97m x 2.74m → 13' x 9'

Bedroom 3: 3.02m x 2.26m ⋅ 9' 11 x 7' 5

Bedroom 4: 2.85m x 2.64m → 9' 4 x 8' 8

\*\* minimum dimension

THE WILLOW

4 BEDROOM · PLOTS 26, 30

The Willow is a splendid four-bedroom detached family home with a double garage and off-road parking.

The ground floor comprises entrance hallway with guest cloakroom and open plan kitchen/dining/lounge with bi-fold and sliding patio doors opening out onto the enclosed rear garden. To the first floor are the master bedroom with en-suite and three further bedrooms serviced by the family bathroom. This property would nicely lend itself to 'working from home'.