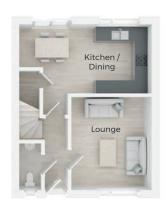

### THE ELM

3 BEDROOM • PLOTS 3, 8, 11, 35

The Elm is an impressive three bedroom, detached home with a garage and off-road parking.

The welcoming hall guides you to a kitchen/dining room with bi-fold doors (plots 3, 8 & 35) and sliding patio doors (plot 11) opening onto the garden area. The ground floor also comprises a cloakroom and sizeable lounge. To the first floor are a master bedroom with en-suite and built-in wardrobes, and two further bedrooms served by a family bathroom.

GROUND FLOOR

FIRST FLOOR

Lounge: 5.34m x 3.12m · 17' 6 x 10' 3

 Kitchen / Dining:

 5.36m x 3.47m\*
 17' 7 x 11' 5\*

Bedroom 1: 4.31m\* x 3.02m\*\* → 14' 2\* x 9' 11\*\*

Bedroom 2: 3.18m x 3.03m → 10' 5 x 9' 11

Bedroom 3: 3.18m x 1.89m → 10' 5 x 6' 2

\* maximum dimension \*\*minimum dimension

7