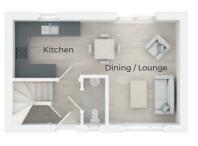

#### 2 BEDROOM · PLOTS 1, 9, 10, 12, 13, 14, 15, 17, 20, 21, 25

The Beech is the ideal starter/investment home, with two double bedrooms and generously proportioned reception space.

The ground floor comprises a kitchen, cloakroom and good-sized lounge/dining room with under stairs storage cupboard and sliding patio doors opening out onto the enclosed rear garden. To the first floor are two double bedrooms served by a family bathroom.

GROUND FLOOR

FIRST FLOOR

'L' Shape Lounge / Dining Area: 4.23m<sup>\*</sup> x 4.88m<sup>\*</sup> · 13' 11<sup>\*</sup> x 16'<sup>\*</sup>

Kitchen: 3.15m x 3.06m → 10' 4 x 10'

Bedroom 1: 4.23m\* x 2.85m\* → 13' 11\* x 9' 4\*