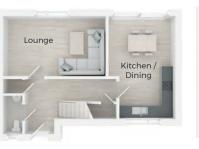

\* maximum dimension

Lounge: 5.58m x 3.22m · 18' 4 x 10' 7

Kitchen / Dining: 4.91m x 3.11m → 16' 1 x 10' 2

Bedroom 1: 3.14m x 3.00m → 10' 4 x 9' 10

Bedroom 2: 3.14m x 2.97m → 10' 4 x 9' 9

Bedroom 3: 3.34m x 2.31m → 10' 11 x 7' 7