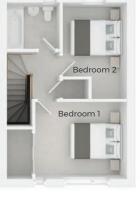

#### 2 BEDROOM · PLOTS 1, 9, 10, 12, 13, 14, 15, 17, 20, 21, 25

The Beech is the ideal starter/investment home, with two double bedrooms and generously proportioned reception space.

The ground floor comprises a kitchen, cloakroom and good-sized lounge/dining room with under stairs storage cupboard and sliding patio doors opening out onto the enclosed rear garden. To the first floor are two double bedrooms served by a family bathroom.

Bedroom 2: 4.23m<sup>\*</sup> x 2.93m<sup>\*</sup> → 13' 11<sup>\*</sup> x 9' 7<sup>\*</sup>

\* maximum dimension