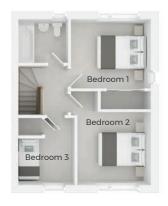

### THE ELM

3 BEDROOM • PLOTS 3, 8, 11, 35

The Elm is an impressive three bedroom, detached home with a garage and off-road parking.

The welcoming hall guides you to a kitchen/dining room with bi-fold doors (plots 3, 8 & 35) and sliding patio doors (plot 11) opening onto the garden area. The ground floor also comprises a cloakroom and sizeable lounge. To the first floor are a master bedroom with en-suite and built-in wardrobes, and two further bedrooms served by a family bathroom.

GROUND FLOOR

FIRST FLOOR

Lounge: 5.34m x 3.12m · 17' 6 x 10' 3

 Kitchen / Dining:

 5.36m x 3.47m\*
 17' 7 x 11' 5\*

Bedroom 1: 4.31m\* x 3.02m\*\* → 14' 2\* x 9' 11\*\*

Bedroom 2: 3.18m x 3.03m → 10' 5 x 9' 11

Bedroom 3: 3.18m x 1.89m → 10' 5 x 6' 2

\* maximum dimension \*\*minimum dimension

7