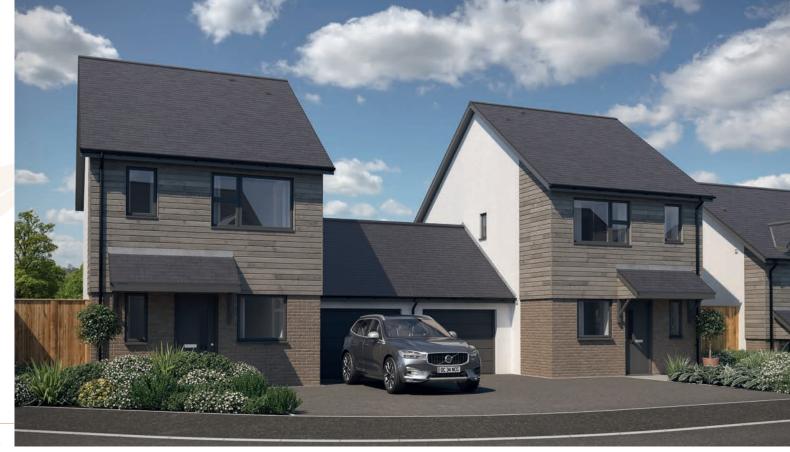

# THE BEECH

#### 2 BEDROOM · PLOTS 1, 9, 10, 12, 13, 14, 15, 17, 20, 21, 25

The Beech is the ideal starter/investment home, with two double bedrooms and generously proportioned reception space.

The ground floor comprises a kitchen, cloakroom and good-sized lounge/dining room with under stairs storage cupboard and sliding patio doors opening out onto the enclosed rear garden. To the first floor are two double bedrooms served by a family bathroom.

Plots 9 & 10, 12 & 13 and 14 & 15 are link semi-detached and have the benefit of a garage and off-road parking. Plots 17 and 25 are detached with a garage and off-road parking. Plot 1 has off road parking and plots 20 and 21 have allocated parking.