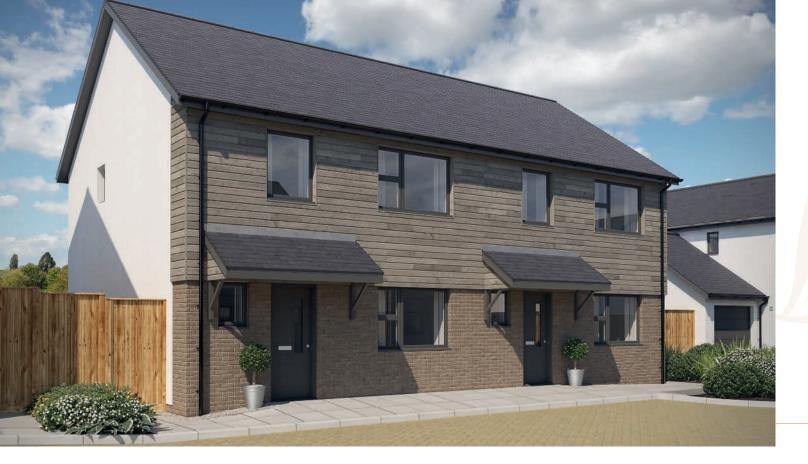

### THE ELM

3 BEDROOM • PLOTS 3, 8, 11, 35

The Elm is an impressive three bedroom, detached home with a garage and off-road parking.

The welcoming hall guides you to a kitchen/dining room with bi-fold doors (plots 3, 8 & 35) and sliding patio doors (plot 11) opening onto the garden area. The ground floor also comprises a cloakroom and sizeable lounge. To the first floor are a master bedroom with en-suite and built-in wardrobes, and two further bedrooms served by a family bathroom.

GROUND FLOOR

FIRST FLOOR

Lounge: 5.34m x 3.12m · 17' 6 x 10' 3

 Kitchen / Dining:

 5.36m x 3.47m\*
 17' 7 x 11' 5\*

Bedroom 1: 4.31m\* x 3.02m\*\* → 14' 2\* x 9' 11\*\*

Bedroom 2: 3.18m x 3.03m → 10' 5 x 9' 11

Bedroom 3: 3.18m x 1.89m → 10' 5 x 6' 2

\* maximum dimension \*\*minimum dimension

7