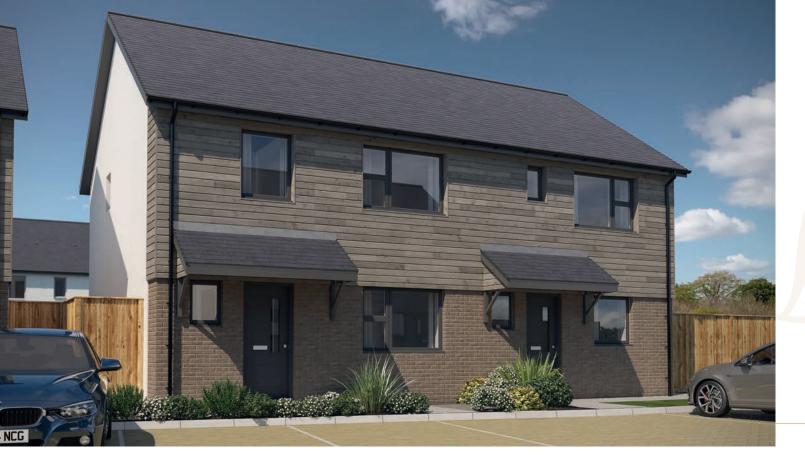

## THE ASH

#### 2 BEDROOM · PLOT 22

The Ash is a pleasant semi-detached home, with two double bedrooms and generously proportioned reception space.

The ground floor comprises open plan kitchen, lounge and dining area with sliding patio doors opening out onto the enclosed rear garden. To the first floor are two double bedrooms served by a family bathroom.

This home has the benefit of allocated parking.

Kitchen / Dining / Lounge: 4.94m\* x 7.27m\* → 16' 2\* x 23' 10\*

Bedroom 1: 3.84m x 3.19m · 12' 7 x 10' 6

Bedroom 2: 3.97m x 2.64m → 13' x 8' 8

\* maximum dimension