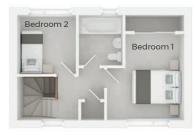

### THE BIRCH

3 BEDROOM · PLOTS 18, 19, 23, 24

Kitchen / Dining: 5.82m\* x 3.04m\* → 19' 1\* x 10'\*

Lounge: 4.08m x 3.53m → 13' 5 x 11' 7

Bedroom 1: 3.51m x 3.04m → 11' 6 x 10'

Bedroom 2: 3.21m x 3.21m → 10' 6 x 10' 6

Bedroom 3: 2.95m<sup>\*</sup> x 2.49m<sup>\*</sup> ⋅ 9' 8<sup>\*</sup> x 8' 2<sup>\*</sup>

\* maximum dimension

GROUND FLOOR

FIRST FLOOR

The Birch a is three bedroom home with allocated parking.

The ground floor comprises a kitchen/dining area with sliding patio doors opening onto the enclosed rear garden, cloakroom and good-sized lounge. To the first floor are three bedrooms served by a family bathroom.