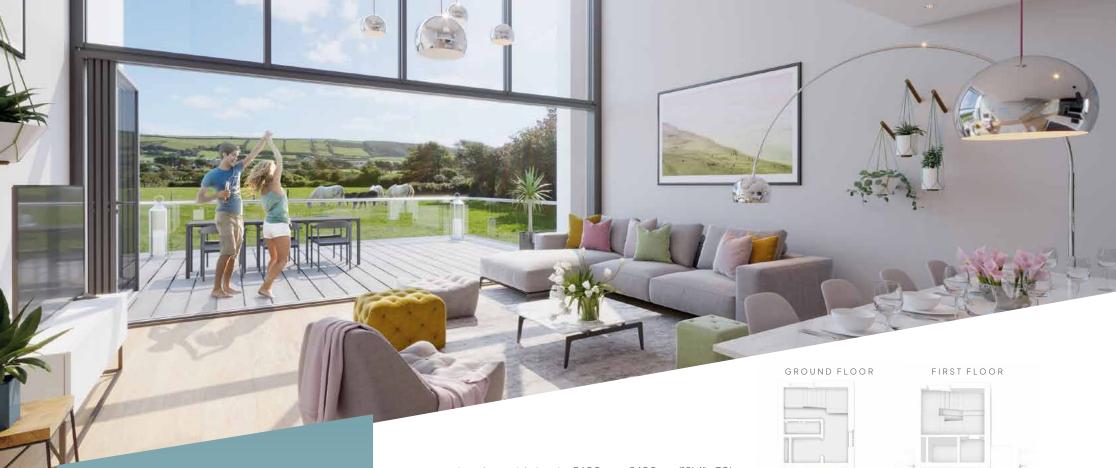

The ground floor has a light and airy open plan layout with kitchen/dining/lounge all featuring "wow factor" double height windows. All have bi-fold doors which open up completely from the lounge area to give access out onto the private terrace. Throughout is engineered oak flooring with underfloor heating. Additionally on this floor is a separate cloakroom with shower plus a 4th bedroom/study.

The kitchen is at the heart of every home and the open plan layout of the Serenity Apartments has been designed to produce a haven where family and friends can eat, chat, get creative and relax.

Pearce Homes Prestige has carefully chosen features and fittings of stylist design, quality and practicality. Each apartment kitchen is unique, individually crafted by System Six, a leading South West company, and include quality quartz worksurfaces, Bosch and Siemens Appliances including built in oven, microwave and warming drawer, Franke sink and boiling water tap.