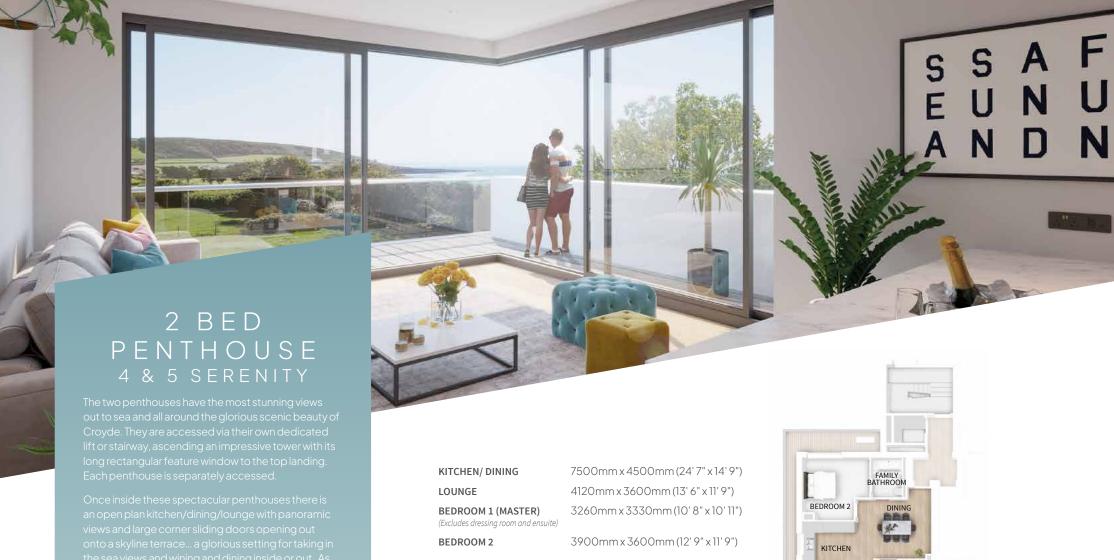

#### GROSS INTERNAL AREA - 138m<sup>2</sup> (1485<sup>12</sup>)

**SOUTHERN TERRACE** 6000mm x 2600mm (19' 8" x 8'

6")

**NORTHERN TERRACE** 1300mm x 2745mm (4' 3" x 9' 1")

Once inside these spectacular penthouses there is an open plan kitchen/dining/lounge with panoramic views and large corner sliding doors opening out onto a skyline terrace... a glorious setting for taking in the sea views and wining and dining inside or out. As with the duplexes, attention to detail is enshrined in the specification. Each has two bedrooms with the master bedroom having a walk-in wardrobe, en-suite and bi-fold door accessing the private terrace. There is a separate full bathroom for family use. The views from these two apartments in the sky are simply

GROSS INTERNAL AREA – 85m² (914'2) including terrace

TERRACE

8900mm x [1700mm - 3500mm]

1+1

LOUNGE

**ENSUITE** 

BEDROOM 1 (MASTER)

(29'2" x [5'7" - 11'5"])