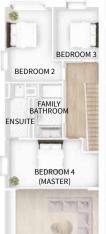

Stairs lead to the first floor, where a luxurious master bedroom, with stylish en-suite, has an "eye dropping" window, which offers panoramic views of the Devon countryside. There are two further good-sized bedrooms and a separate full bathroom suite where "in vogue" black taps, towel rails and shower screen are set against sleekly fitted sanitary ware and tiling.

## 3 BED DUPLEX APARTMENT 2 SERENITY

features as the 4 bed duplex apartments. The 3rd bedroom/study and a full bathroom are situated on the ground floor with two further bedrooms upstairs. The master bedroom has the same stunning window feature and en-suite. A further full family bathroom is also situated on this floor.