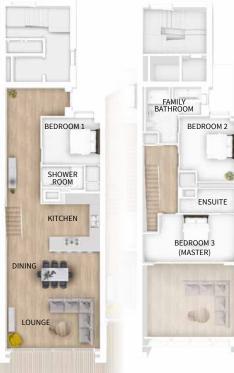

## 3 BED DUPLEX APARTMENT 2 SERENITY

features as the 4 bed duplex apartments. The 3rd bedroom/study and a full bathroom are situated on the ground floor with two further bedrooms upstairs. The master bedroom has the same stunning window feature and en-suite. A further full family bathroom is also situated on this floor.

**KITCHEN/ DINING / LOUNGE** 5600mm x 9400mm (18' 4" x 30' 10")

BEDROOM 1 3400mm x 2800mm (11'1" x 9' 2")
BEDROOM 2 3400mm x 3900mm (11'1" x 12'

9"

**BEDROOM 3 (MASTER)** 5700mm x 2900mm (18' 8" x 9'

6")

#### GROSS INTERNAL AREA - 138m<sup>2</sup> (1485<sup>12</sup>)

**SOUTHERN TERRACE** 6000mm x 2600mm (19' 8" x 8'

6")

**NORTHERN TERRACE** 1300mm x 2745mm (4' 3" x 9' 1")

Once inside these spectacular penthouses there is an open plan kitchen/dining/lounge with panoramic views and large corner sliding doors opening out onto a skyline terrace... a glorious setting for taking in the sea views and wining and dining inside or out. As with the duplexes, attention to detail is enshrined in the specification. Each has two bedrooms with the master bedroom having a walk-in wardrobe, en-suite and bi-fold door accessing the private terrace. There is a separate full bathroom for family use. The views from these two apartments in the sky are simply