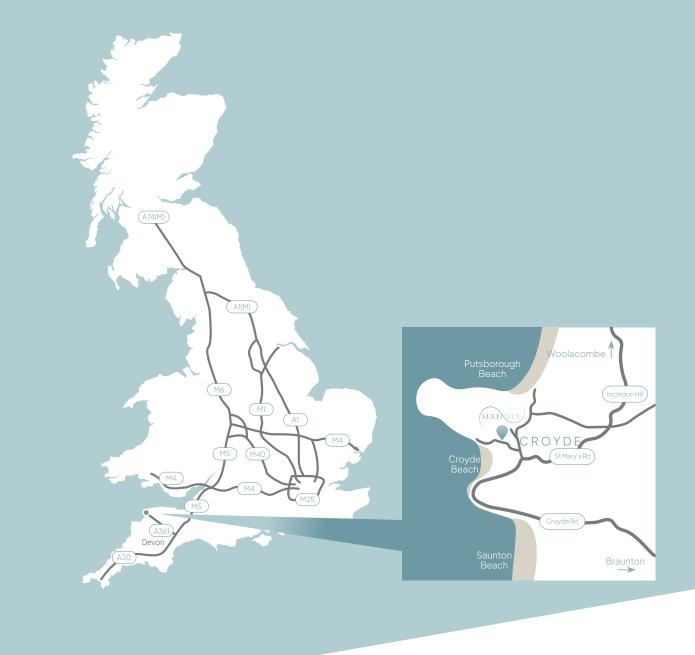

### DIRECTIONS

#### **FROM M5 MOTORWAY**

Exit M5 at Junction 27 take the A361 signposted Barnstaple/Tiverton. After approximately 30 miles arrive at Barnstaple and follow signs to Braunton/ Ilfracombe for 5 miles. Then follow directions 'From Braunton' below.

#### **FROM BRAUNTON**

At the cross road traffic lights turn left onto Caen Street/B3231 and follow to Croyde. At the centre of Croyde turn left onto Jones's Hill. Then take the next left onto Moor Lane. Serenity will be found along the road on the left.

#### For SATNAV use EX33 1NU

#### **BY TRAIN**

From London to Tiverton (fast train 1 hour 52 minutes). From Bristol to Tiverton (fast train 44 minutes). From Birmingham to Tiverton (fast train 2 hours 9 minutes).

#### **BY AIR**

Bristol Airport has an array of well known airlines flying to many UK and international destinations. It caters for over 10 million passengers per year.

www.pearcehomes.co.uk

All information contained within the brochure has been prepared for the convenience of an intended purchaser. However, illustrations and floor plans are intended only to provide a general indication and particular details may vary. Prospective purchasers are advised to check any details which are especially critical to their interest, prior to making a reservation. In addition purchasers are advised to check all details, dimensions and specifications of their purchase prior to instructing their solicitors. The brochure and its contents are expressly omitted from any contract and the company reserves the right to alter or amend any part of the development.