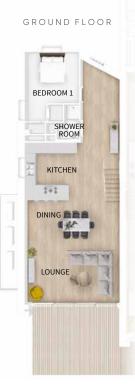

The ground floor has a light and airy open plan layout with kitchen/dining/lounge all featuring "wow factor" double height windows. All have bi-fold doors which open up completely from the lounge area to give access out onto the private terrace. Throughout is engineered oak flooring with underfloor heating. Additionally on this floor is a separate cloakroom with shower plus a 4th bedroom/study.

Stairs lead to the first floor, where a luxurious master bedroom, with stylish en-suite, has an "eye dropping" window, which offers panoramic views of the Devon countryside. There are two further good-sized bedrooms and a separate full bathroom suite where "in vogue" black taps, towel rails and shower screen are set against sleekly fitted sanitary ware and tiling.

**KITCHEN/ DINING / LOUNGE** 5700mm x 9600mm (18' 8" x 31'6")

BEDROOM 1 3200mm x 3000mm (10' 6" x 9' 10")
BEDROOM 2 2800mm x 4500mm (9' 2" x 14' 9")

BEDROOM 3 2700mm x 3200mm (8'10" x 10' 6")

**BEDROOM 4 (MASTER)** 5700mm x 2900mm (18' 8" x 9' 6")

GROSS INTERNAL AREA - 142m<sup>2</sup> (1528<sup>12</sup>)

**TERRACE** 5600mm x 4400mm (18' 4" x 14' 5")

FIRST FLOOR